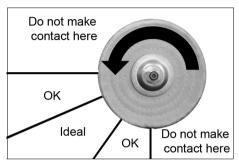

# WARNING: BEFORE COMMENCING WORK, ENSURE YOU HAVE READ AND UNDERSTOOD ALL OF THE SAFETY INSTRUCTIONS

- 1. Plug the buffer/polisher into the mains power supply.
- 2. Switch the buffer/polisher on
- 3. Slowly bring the workpiece into contact with the polishing mop.
  - See the image on the right to determine the safest and best position for contact with the wheel.
  - DO NOT contact the wheel outside of the quadrant.