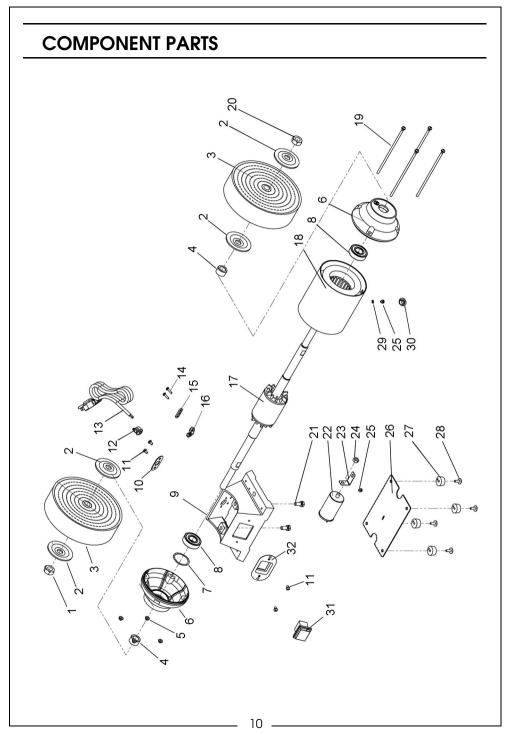

### **COMPONENT PARTS**

| 1  | Nut M16(Left-hand tread) |
|----|--------------------------|
| 2  | Retaining disc           |
| 3  | Buffing wheel            |
| 4  | Spacer bush              |
| 5  | Flanged nut M5           |
| 6  | End cap                  |
| 7  | Corrugated washer        |
| 8  | Bearing 6204-2RZ         |
| 9  | Base                     |
| 10 | Cable clip baseplate     |
| 11 | Screw M5x8               |
| 12 | Cable clip               |
| 13 | Power cable & plug       |
| 14 | Philips screw M4 x 16    |
| 15 | Cable joint bolster      |
| 16 | Cable joint plate        |

| 17 | Motor rotor                   |
|----|-------------------------------|
| 18 | Motor stator cable gland      |
| 19 | Philips screw & washer M5x165 |
| 20 | Nut M16                       |
| 21 | Bolt M8x20 c/w washer         |
| 22 | Capacitor                     |
| 23 | Capacitor bracket Nut M8      |
| 24 | Hex nut M8                    |
| 25 | Philips screw & washer M4x7   |
| 26 | Base plate                    |
| 27 | Rubber foot                   |
| 28 | Philips screw & washer M5x16  |
| 29 | Toothed lockwasher            |
| 30 | Cable sheathing               |
| 31 | Switch                        |
| 32 | Switch baseboard              |
|    |                               |