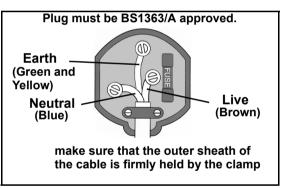

#### WARNING: READ THESE ELECTRICAL SAFETY INSTRUCTIONS FULLY BEFORE CONNECTING THE PRODUCT TO THE MAINS SUPPLY.

This product is provided with a standard 13 amp, 230 volt (50Hz), BS 1363 plug, for connection to a standard, domestic electrical supply. Should the plug need changing, make sure that a plug of identical specification is used.

#### WARNING: THE WIRES IN THE CABLE ARE COLOURED AS FOLLOWS: BLUE = NEUTRAL BROWN = LIVE YELLOW AND GREEN = EARTH

If the colours of the wires in the power cable do not correspond with the markings on the terminals of your plug, proceed as follows.

- Connect the **blue** wire to the terminal which is marked **N**.
- Connect the **brown** wire to the terminal which is marked **L**.
- Connect the **yellow and green** wire to the terminal which is marked E or  $\downarrow$ .
- See the specification table for the correct fuse size.