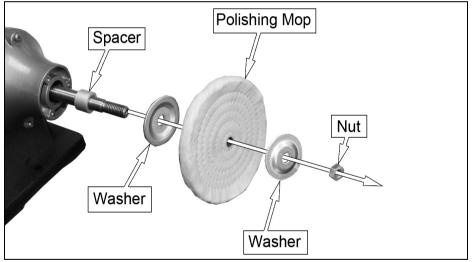

#### FITTING BUFFING/POLISHING PADS

- 1. Place the spacer over the shaft.
- 2. Place the polishing mop between the washers and secure with the retaining nut, hand tight.
  - The shaft threaded ends are handed LH and RH.
- Tighten the nuts enough to grip without crushing the buffing/polishing pad.
  NOTE: Wheel rotation, in use, will tighten the retaining nut.